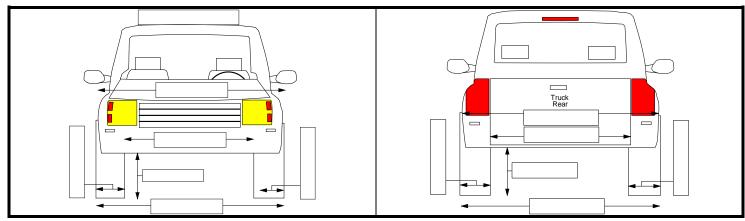

## Shooting Vehicle Documentation – Pickup Truck Measurements

|                                        |               |                                               |                |                   |                                     |                    |          |                                     | -          |        |
|----------------------------------------|---------------|-----------------------------------------------|----------------|-------------------|-------------------------------------|--------------------|----------|-------------------------------------|------------|--------|
| Case / Incident No.: Crime / Incident: |               |                                               |                |                   | Location of Crime / Incident:       |                    |          | Date of Crime: Date Processed:      |            |        |
| Location Processed: Date/Tin           |               |                                               |                | e/Time of Request | uest: Arrival Time: Departure Time: |                    | ne:      | Legal Authority to Process Vehicle: |            |        |
| Detectives/Investigators:              |               |                                               |                |                   | Detectives/Invest                   | igators Present:   |          | Vehicle:                            |            |        |
| Type of P                              | Processing Re | quested:                                      |                |                   |                                     |                    |          |                                     |            |        |
| Year:                                  | Make:         |                                               | Model:         |                   | No. Doors:                          | Color:             | Tag:     | Tag N                               | 40. / Yr.: | State: |
| Decal No                               | .:            | VIN:                                          |                |                   | ehicle Sealed: I<br>☐ Yes ☐ No      | Date Sealed:       |          | ll Initialed: In<br>Yes □ No        | itials:    |        |
| Not All M                              | Aeasurements  | Are Required. The Specifi                     | c Measurements | are Dependent on  | the Location of the                 | Bullet Defects and | d the Ci | ircumstances of                     | the Case   |        |
|                                        |               | Are Required. The Specifi<br>nal Information: | c Measurements | are Dependent on  | the Location of the                 | Bullet Defects and | d the Ci | ircumstances of                     | the Case   |        |
| 1,0005/                                |               | nui miormution.                               |                |                   |                                     |                    |          |                                     |            |        |
|                                        |               |                                               |                |                   |                                     |                    |          |                                     |            |        |
|                                        |               |                                               |                |                   |                                     |                    |          |                                     |            |        |
|                                        |               |                                               |                |                   |                                     |                    |          |                                     |            |        |